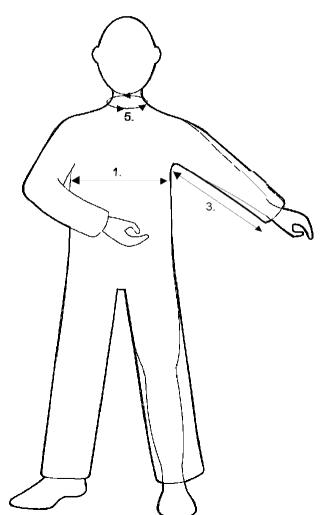

## Front View

|    | Size                                 | Medium  |
|----|--------------------------------------|---------|
| 1. | Chest Measurement (Finished Garment) | 127.5cm |
| 2. | Back Length                          | 84cm    |
| 3. | Underarm                             | 51.5cm  |
| 4. | Top Sleeve (Neck To Cuff)            | 80.5cm  |
| 5. | Neck Circumference                   | 46cm    |
| 6. | Sleeve (Cuff) Circumference          | 33.5cm  |
|    |                                      |         |
|    |                                      |         |
|    |                                      |         |

The Above Measurements Are For Guidance Only.