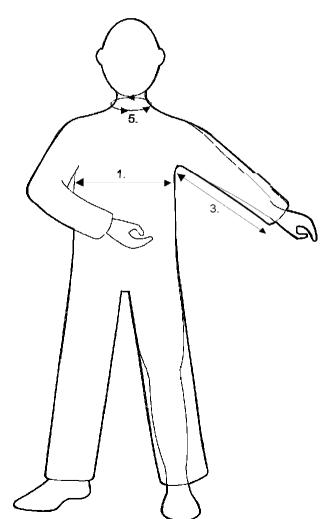

## Front View

|    | Size                                 | X/Small |
|----|--------------------------------------|---------|
| 1. | Chest Measurement (Finished Garment) | 112.5cm |
| 2. | Back Length                          | 84cm    |
| 3. | Underarm                             | 48.5cm  |
| 4. | Top Sleeve (Neck To Cuff)            | 77.5cm  |
| 5. | Neck Circumference                   | 41.5cm  |
| 6. | Sleeve (Cuff) Circumference          | 33.5cm  |
|    |                                      |         |
|    |                                      |         |
|    |                                      |         |

The Above Measurements Are For Guidance Only.