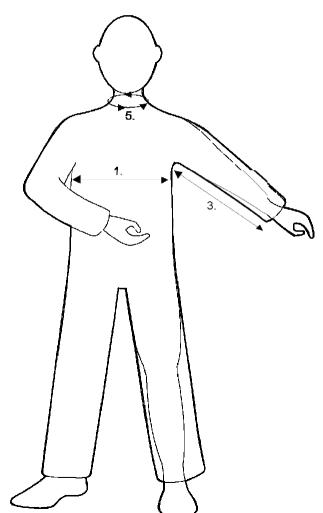

## Front View

|    | Size                                 | Medium  |
|----|--------------------------------------|---------|
| 1. | Chest Measurement (Finished Garment) | 127.5cm |
| 2. | Back Length                          | 84cm    |
| 3. | Underarm                             | 51.5cm  |
| 4. | Top Sleeve (Neck To Cuff)            | 80.5cm  |
| 5. | Neck Circumference                   | 46cm    |
| 6. | Sleeve (Cuff) Circumference          | 33.5cm  |
|    |                                      |         |
|    |                                      |         |
|    |                                      |         |

The Above Measurements Are For Guidance Only.