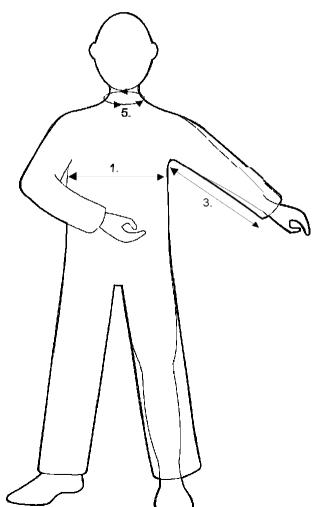

## Front View

|    | Size                                 | X/Small |
|----|--------------------------------------|---------|
| 1. | Chest Measurement (Finished Garment) | 112.5cm |
| 2. | Back Length                          | 84cm    |
| 3. | Underarm                             | 48.5cm  |
| 4. | Top Sleeve (Neck To Cuff)            | 77.5cm  |
| 5. | Neck Circumference                   | 41.5cm  |
| 6. | Sleeve (Cuff) Circumference          | 33.5cm  |
|    |                                      |         |
|    |                                      |         |
|    |                                      |         |

The Above Measurements Are For Guidance Only.