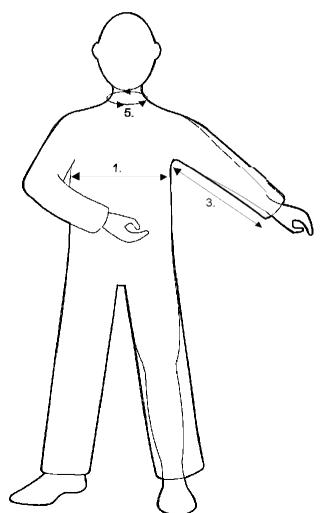

## Front View

|    | Size                                 | Large  |
|----|--------------------------------------|--------|
| 1. | Chest Measurement (Finished Garment) | 135cm  |
| 2. | Back Length                          | 84cm   |
| 3. | Underarm                             | 54cm   |
| 4. | Top Sleeve (Neck To Cuff)            | 83.5cm |
| 5. | Neck Circumference                   | 48.5cm |
| 6. | Sleeve (Cuff) Circumference          | 33.5cm |
|    |                                      |        |
|    |                                      |        |
|    |                                      |        |

The Above Measurements Are For Guidance Only.