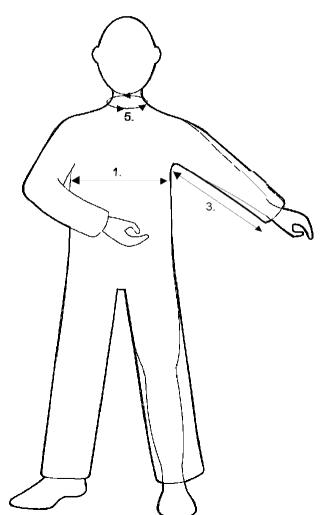

## Front View

|    | Size                                 | Small  |
|----|--------------------------------------|--------|
| 1. | Chest Measurement (Finished Garment) | 120cm  |
| 2. | Back Length                          | 84cm   |
| 3. | Underarm                             | 49cm   |
| 4. | Top Sleeve (Neck To Cuff)            | 78cm   |
| 5. | Neck Circumference                   | 43.5cm |
| 6. | Sleeve (Cuff) Circumference          | 33.5cm |
|    |                                      |        |
|    |                                      |        |
|    |                                      |        |

The Above Measurements Are For Guidance Only.