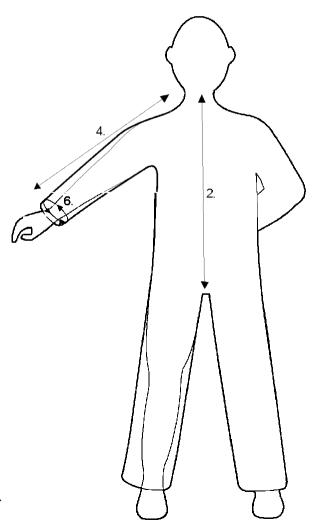

## Front View

|    | Size                                 | Small  |
|----|--------------------------------------|--------|
| 1. | Chest Measurement (Finished Garment) | 120cm  |
| 2. | Back Length                          | 84cm   |
| 3. | Underarm                             | 49cm   |
| 4. | Top Sleeve (Neck To Cuff)            | 78cm   |
| 5. | Neck Circumference                   | 43.5cm |
| 6. | Sleeve (Cuff) Circumference          | 33.5cm |
|    |                                      |        |
|    |                                      |        |
|    |                                      |        |

The Above Measurements Are For Guidance Only.