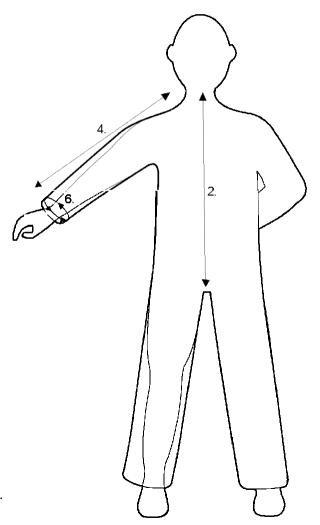

## Front View

|    | Size                                 | X/Small |
|----|--------------------------------------|---------|
| 1. | Chest Measurement (Finished Garment) | 112.5cm |
| 2. | Back Length                          | 84cm    |
| 3. | Underarm                             | 48.5cm  |
| 4. | Top Sleeve (Neck To Cuff)            | 77.5cm  |
| 5. | Neck Circumference                   | 41.5cm  |
| 6. | Sleeve (Cuff) Circumference          | 33.5cm  |
|    |                                      |         |
|    |                                      |         |
|    |                                      |         |

The Above Measurements Are For Guidance Only.