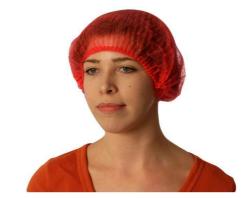

# **DATA SHEET**

**PRODUCT: MOB CAP(ASPM)** 

## **GENERAL DESCRIPTION**

Manufactured from 10 grams/sqm spun bond non-woven polypropylene fabric and available in size 21"

### **COLOURS**

Available in a range of colours: blue, red, white, yellow, green