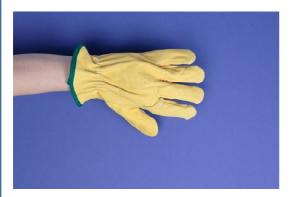

## **Product Datasheet**

Item: 'Pro-tough' Lined Drivers Gloves

Code: 0139

Colour: Yellow

<u>Description</u>: 'Pro-tough' Cow Grain Leather Lined Drivers Gloves in gunn cut style with

elastic at back of wrist and cotton backing on cuffs