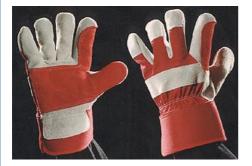

## **Product Datasheet**

Item : 'Pro-tough' Canadian Double Palm Rigger Gloves

<u>Code</u> : 0134

Colour : Grey / Red

Description : 'Pro-tough' Canadian Double Palm Rigger Gloves in gunn cut style with wing thumb and

rubberised cuff, and reinforced double palm for extra protection. 100% cotton lining

Applications : General handling

<u>Size</u>: 10.0

Packing : 10 pairs per inner bag / 6 bags per case / 60 pairs per case