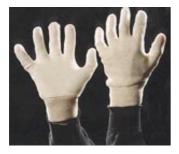

## **Product Datasheet**

Item: Ladies Stockinette Knit Wrist Glove

Code: 0010H
Colour: White

<u>Description</u>: 'Protough' Knitted Stockinette Knit Wrist Glove

Applications: light assembly work / sorting and packing / inspection / glove liner

<u>Size</u> : 8

Packing: 12 pairs per inner bag / 50 bags per case / 600 pairs per case

Disposal: please dispose of this item in a safe and responsible manner

Storage: gloves should be stored in a cool, dry environment in the original packaging and out of direct