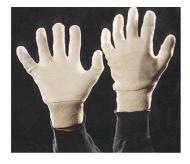

## **Product Datasheet**

Item: Mens Heavyweight Stockinette Knit Wrist Glove

<u>Code</u> : 0009H

Colour : White

<u>Description</u>: 'Protough' Knitted Stockinette Knit Wrist Glove

Applications: light assembly work / sorting and packing / inspection / glove liner